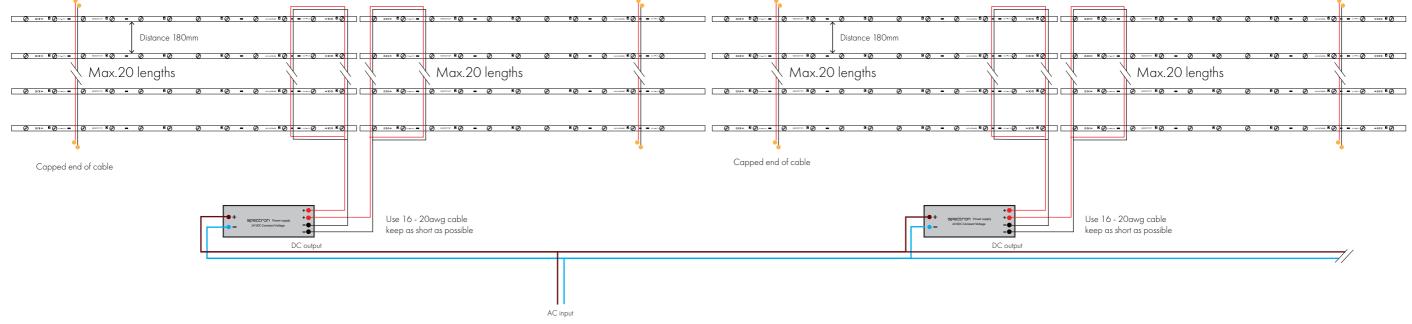

## Wiring Options:

## SPECIFICATION

| Voltage:          | 24v                                         |
|-------------------|---------------------------------------------|
| Power:            | 7.0w                                        |
| Driving Method:   | Constant voltage                            |
| CCT (K):          | 7500K                                       |
| Luminous Flux:    | 720                                         |
| Dimension:        | 947 x 15mm                                  |
| Beam angle:       | 170°                                        |
| CRI:              | 80                                          |
| Cut point:        | Every 2 LEDs                                |
| Protection Grade: | IP65                                        |
| Connection:       | 10 bars (20 bars if powered from both ends) |