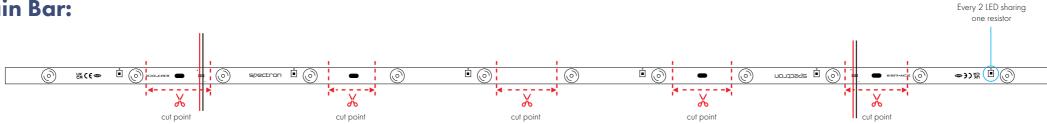

## Spectra-Curtain Bar:

## SPECIFICATION

| Voltage:          | 24v                                         |
|-------------------|---------------------------------------------|
| Power:            | 7.0w                                        |
| Driving Method:   | Constant voltage                            |
| CCT (K):          | 7500K                                       |
| Luminous Flux:    | 720                                         |
| Dimension:        | 947 x 15mm                                  |
| Beam angle:       | 170°                                        |
| CRI:              | 80                                          |
| Cut point:        | Every 2 LEDs                                |
| Protection Grade: | IP65                                        |
| Connection:       | 10 bars (20 bars if powered from both ends) |