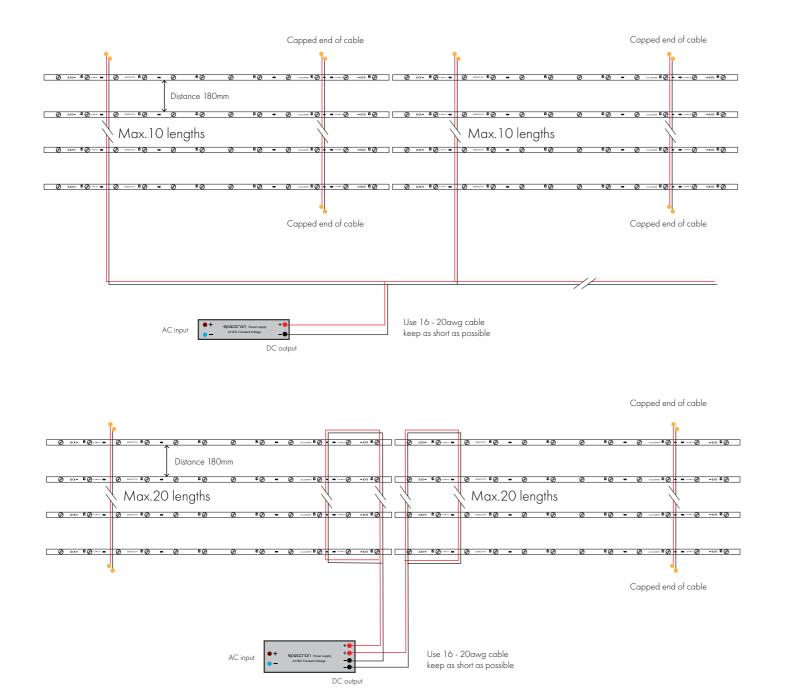

## Wiring Options:

## SPECIFICATION

| Voltage:          | 24v                                         |
|-------------------|---------------------------------------------|
| Power:            | 7.0w                                        |
| Driving Method:   | Constant voltage                            |
| CCT (K):          | 7500K                                       |
| Luminous Flux:    | 720                                         |
| Dimension:        | 947 x 15mm                                  |
| Beam angle:       | 170°                                        |
| CRI:              | 80                                          |
| Cut point:        | Every 2 LEDs                                |
| Protection Grade: | IP65                                        |
| Connection:       | 10 bars (20 bars if powered from both ends) |